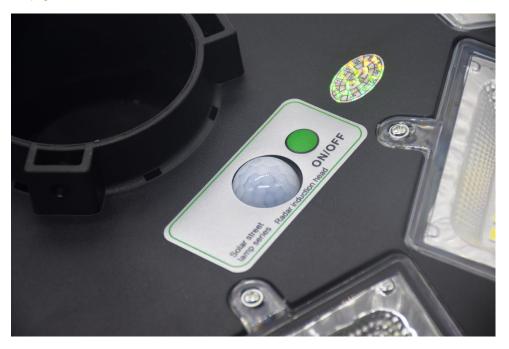

### **Description:**

UFO Design, PC housing with anti-UV, Nonconductive and won't corroded by brine easily.

1.Remote Control Function + Several Lighting Modes to meet customers' requirements.

2.Lighting Mode: 5Hrs 100% brightness + 7Hrs 25% dim light.

3.RCS(Remote Control System): With UAV remote control technology, Remote

control can penetrating obstacles, the longest control distance can reach 30 M.

4.LCS(Light Control System):Turn On and Turn Off the lamp according to the

sunlight intensity automatically.

5.VFT(Variable Frequency Technology) to control and adjust the LED driver frequency to reach the max output of the LED and the battery.

6.TCS(Temperature Control System) to protect the battery charging and discharging in high temperate.