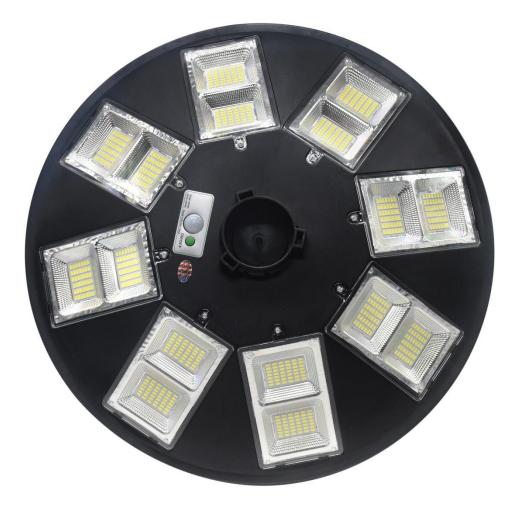

#### Parameter :

| Solar panel:6v 25w        | Solar panel size:364*417         |
|---------------------------|----------------------------------|
| Led:SMD5730 672PCS        | Lamp size :550*550*100mm         |
| Lumen:2160lm              | Working temperature: -25℃ to 65℃ |
| Battery:lifepo4 3.2v 24ah | Charging time:4-6h               |
| Working time:12-14h       | Lighting area:200 m <sup>2</sup> |
| Material: ABS plastic     | Installation height:3-5m         |